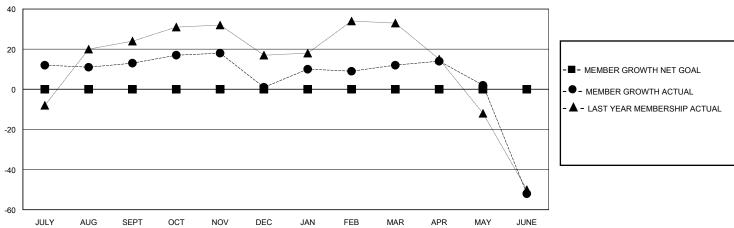

## District 310 B

Results as of: 6/30/2024

| GMT <sup>.</sup> | LOCATION THAILAND | GMT CA |
|------------------|-------------------|--------|

| Clubs                 |               |           |               | Members               |                        |                         |                                                    |  |
|-----------------------|---------------|-----------|---------------|-----------------------|------------------------|-------------------------|----------------------------------------------------|--|
| RESULTS FOR 2023-2024 |               |           |               | RESULTS FOR 2023-2024 |                        |                         |                                                    |  |
| QUARTER               | NEW CLUB GOAL | NEW CLUBS | DROPPED CLUBS | QUARTER MEMB          | SER GROWTH NET<br>GOAL | MEMBER GROWTH<br>ACTUAL | DROPPED<br>MEMBERS ACTUAL<br>(including transfers) |  |
| JULY/AUG/SEPT         | 0             | 0         | 0             | JULY/AUG/SEPT         | 0                      | 29                      | 13                                                 |  |
| OCT/NOV/DEC           | 0             | 0         | 0             | OCT/NOV/DEC           | 0                      | 32                      | 41                                                 |  |
| JAN/FEB/MAR           | 0             | 0         | 0             | JAN/FEB/MAR           | 0                      | 21                      | 6                                                  |  |
| APR/MAY/JUNE          | 0             | 0         | 1             | APR/MAY/JUNE          | 0                      | 20                      | 77                                                 |  |